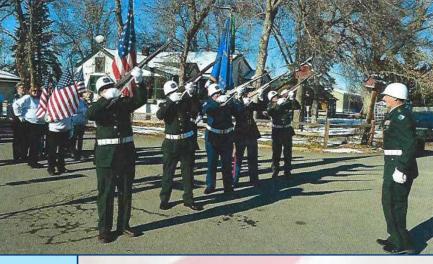

## **Veterans Day Flag Parade**

with Worden Post 7407 and the 5th and 6th grade students from Huntley Project Schools.

We support our veterans